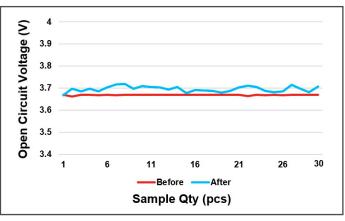

## 85C&85%RH 1000H TEST

Very consistent OCV/CCV. No obvious differences on impedance between cells post 85C/85%RH test.