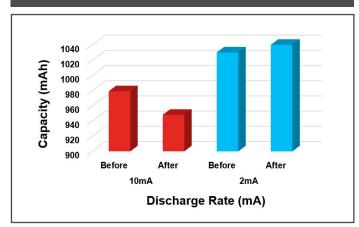

## CAPACITY RETENTION @ 10MA & 2MA (1000HR)

Almost no difference in low rate 2mA capacity. High-rate 10mA capacity retention is good (can reach 92%).

- Specification details are correct at the time of printing.
- For the latest data, please refer to published specifications that are available on our website at www.ultralifecorp.com
- Operator & regional variations may apply to the transport of Lithium batteries. Check with your operator.