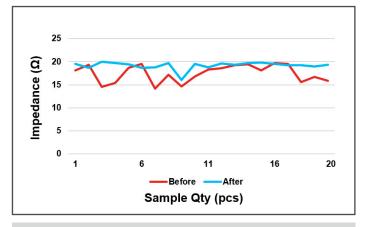

## 85C&85%RH 1000H TEST

Very consistent OCV/CCV. No obvious differences on impedance between cells post 85C/85%RH test.