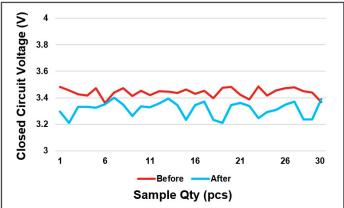

## 85C&85%RH 1000H TEST

Very consistent OCV/CCV. No obvious differences on impedance between cells post 85C/85%RH test.